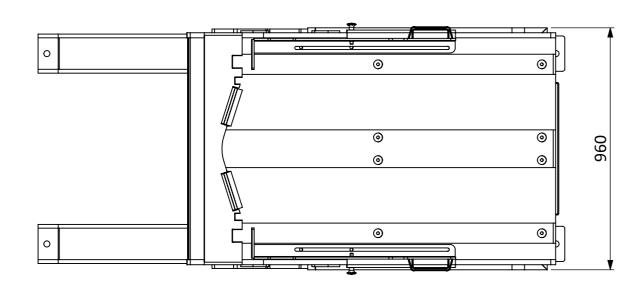

| Add. note   | Unit      | Last updated                                               |
|-------------|-----------|------------------------------------------------------------|
|             | mm        | 6/4/2020                                                   |
| cription    | Sheet     | Created date                                               |
| Г3          | 4/6       | 8/13/2019                                                  |
|             | 0 0       | Tolerances                                                 |
| 10/3 tonnes | 1348.41   | ISO 2768-mK                                                |
| wing no.    | Rev.      | EN ISO 13920-BE                                            |
| )1757-100   | Α         |                                                            |
| ,           | scription | mm   Sheet   4 / 6   Weight kg   1348.41   wing no.   Rev. |