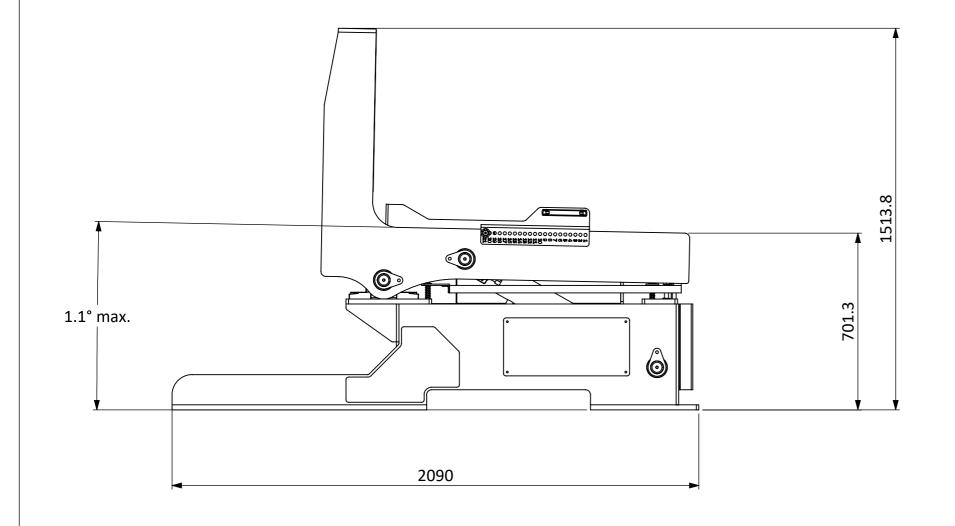

| Add. note   | Unit      | Last updated                                               |
|-------------|-----------|------------------------------------------------------------|
|             | mm        | 6/4/2020                                                   |
| cription    | Sheet     | Created date                                               |
| Г3          | 4/6       | 8/13/2019                                                  |
|             | 0 0       | Tolerances                                                 |
| 10/3 tonnes | 1348.41   | ISO 2768-mK                                                |
| wing no.    | Rev.      | EN ISO 13920-BE                                            |
| )1757-100   | Α         |                                                            |
| ,           | scription | mm   Sheet   4 / 6   Weight kg   1348.41   wing no.   Rev. |